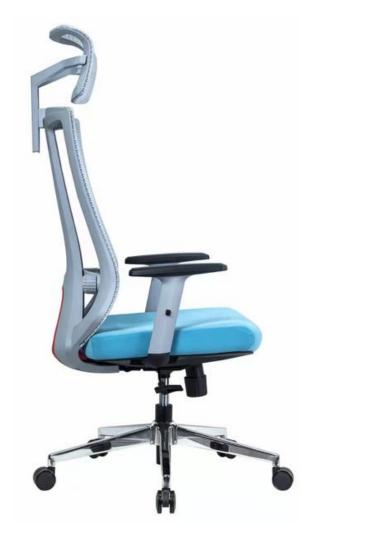

1. Upholstered with mesh on back. Mesh headrest with height and angel adjustable; With height adjustable, left and right adjustable lumbar support.

- 2. Upholstered with mesh on the seat.
- 3. Height adjustable arms.
- 4. 3 positions locking mechanism.
- 5. 350MM chromed base.
- 6. PU casters.
- 7. Product size: W64\*D60\*H120-130CM.
- 8. Carton size: 78\*33\*63(1pcs/ctn).
- 9. Laoding QTY: 168pcs/20'container

418pcs/40HQ container.

2210C

1. Upholstered with mesh on back. Mesh headrest with height and angel adjustable; With height adjustable, left and right adjustable lumbar support .

2. Upholstered with mesh on the seat.