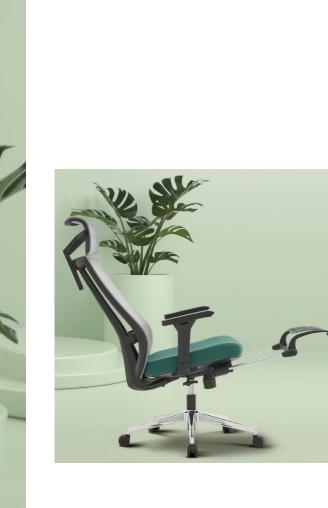

418pcs/40HQ container.

2210C

1. Upholstered with mesh on back. Mesh headrest with height and angel adjustable; With height adjustable, left and right adjustable lumbar support .

2. Upholstered with mesh on the seat.

3. 3D arms.

- 4. 3 positions locking mechanism. With footrest.
- 5. 350MM chromed base.

6. PU casters.

- 7. Product size: W64\*D60\*H120-130CM.
- 8. Carton size: 86\*50\*65(1pcs/ctn).
- 9. Laoding QTY: 96pcs/20'container

280pcs/40HQ container.

Product size