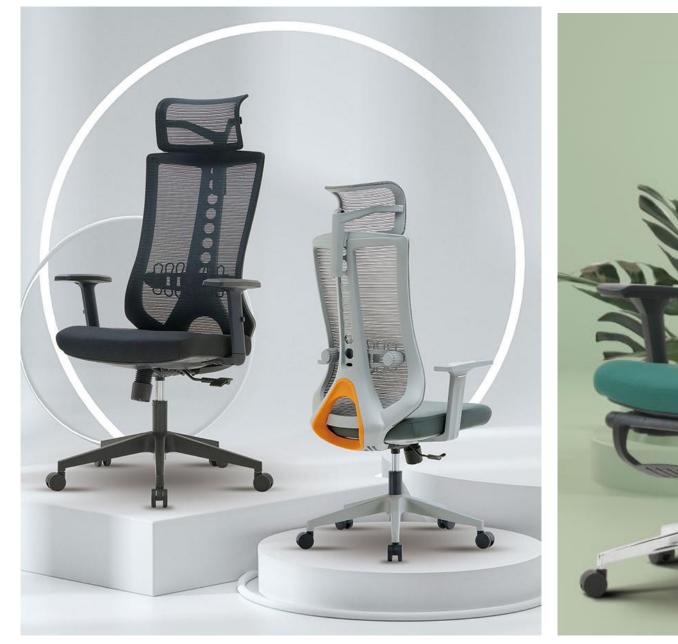

000

1. Upholstered with mesh on back. Mesh headrest with height and angel adjustable; With height adjustable, left and right adjustable lumbar support.

- 2. Upholstered with fabric on the seat, high quality foam.
- 3. Height adjustable arms.
- 4.3 positions locking mechanism.
- 5. 340MM nylon base.
- 6. PU casters.
- 7. Product size: W64\*D60\*H120-130CM.
- 8. Carton size: 78\*33\*63(1pcs/ctn).
- 9. Laoding QTY: 168pcs/20'container
  - 418pcs/40HQ container.

 Upholstered with mesh on back, grey color frame. Mesh headrest with height and angel adjustable; With height adjustable, left and right adjustable lumbar support.
Upholstered with fabric on the seat, high quality foam.
Height adjustable arms.

- 4. 3 positions locking mechanism.
- 5. 350MM chromed base.
- 6. PU casters.
- 7. Product size: W64\*D60\*H120-130CM.
- 8. Carton size: 78\*33\*63(1pcs/ctn).
- 9. Laoding QTY: 168pcs/20'container
  - 418pcs/40HQ container.

1. Upholstered with mesh on back. Mesh headrest with height and angel adjustable; With height adjustable, left and right adjustable lumbar support.

- 2. Upholstered with mesh on the seat.
- 3. Height adjustable arms.
- 4. 3 positions locking mechanism.
- 5. 350MM chromed base.
- 6. PU casters.
- 7. Product size: W64\*D60\*H120-130CM.
- 8. Carton size: 78\*33\*63(1pcs/ctn).
- 9. Laoding QTY: 168pcs/20'container

418pcs/40HQ container.

2210C

1. Upholstered with mesh on back. Mesh headrest with height and angel adjustable; With height adjustable, left and right adjustable lumbar support .

2. Upholstered with mesh on the seat.