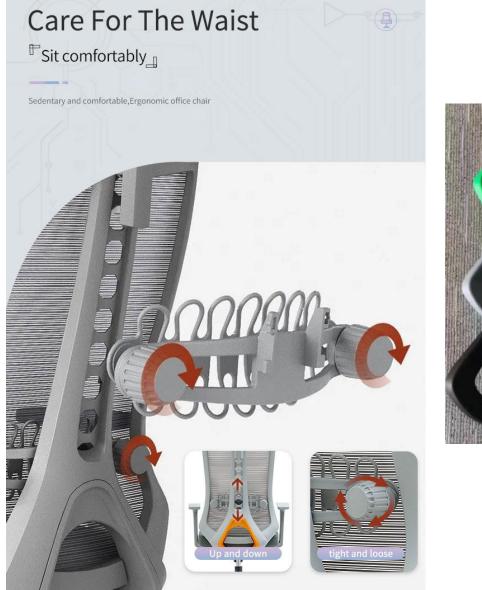

000

1. Upholstered with mesh on back. Mesh headrest with height and angel adjustable; With height adjustable, left and right adjustable lumbar support.

- 2. Upholstered with fabric on the seat, high quality foam.
- 3. Height adjustable arms.
- 4.3 positions locking mechanism.
- 5. 340MM nylon base.
- 6. PU casters.
- 7. Product size: W64\*D60\*H120-130CM.
- 8. Carton size: 78\*33\*63(1pcs/ctn).
- 9. Laoding QTY: 168pcs/20'container
  - 418pcs/40HQ container.

 Upholstered with mesh on back, grey color frame. Mesh headrest with height and angel adjustable; With height adjustable, left and right adjustable lumbar support.
Upholstered with fabric on the seat, high quality foam.
Height adjustable arms.

1. Upholstered with mesh on back. Mesh headrest with height and angel adjustable; With height adjustable, left and right adjustable lumbar support.

- 2. Upholstered with mesh on the seat.
- 3. Height adjustable arms.
- 4. 3 positions locking mechanism.
- 5. 350MM chromed base.
- 6. PU casters.
- 7. Product size: W64\*D60\*H120-130CM.
- 8. Carton size: 78\*33\*63(1pcs/ctn).
- 9. Laoding QTY: 168pcs/20'container