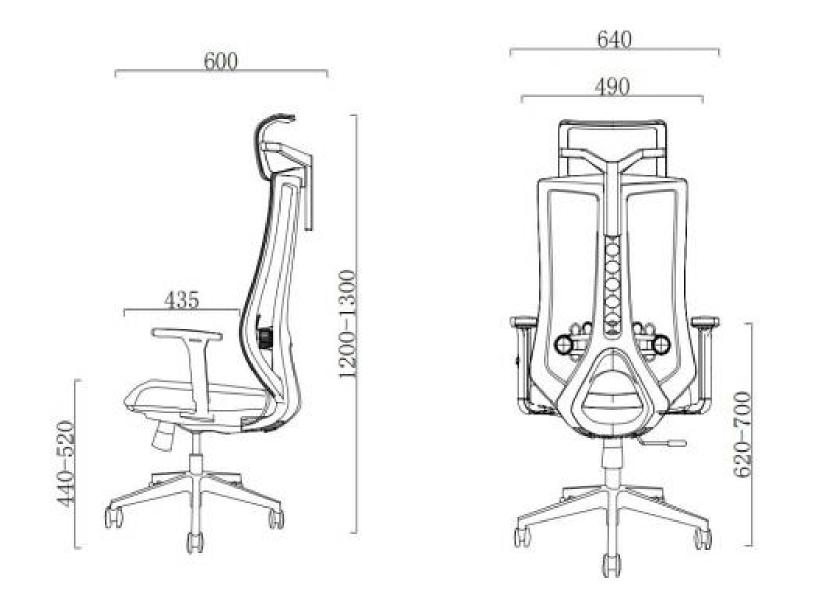

000

1. Upholstered with mesh on back. Mesh headrest with height and angel adjustable; With height adjustable, left and right adjustable lumbar support.

- 2. Upholstered with fabric on the seat, high quality foam.
- 3. Height adjustable arms.
- 4.3 positions locking mechanism.
- 5. 340MM nylon base.
- 6. PU casters.
- 7. Product size: W64\*D60\*H120-130CM.
- 8. Carton size: 78\*33\*63(1pcs/ctn).
- 9. Laoding QTY: 168pcs/20'container
  - 418pcs/40HQ container.