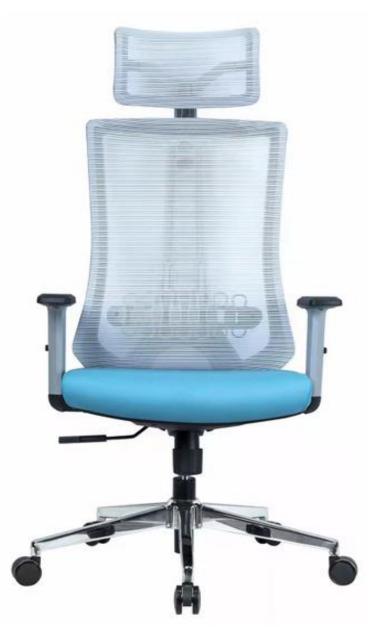

1. Upholstered with mesh on back. Mesh headrest with height and angel adjustable; With height adjustable, left and right adjustable lumbar support.

- 2. Upholstered with mesh on the seat.
- 3. Height adjustable arms.
- 4. 3 positions locking mechanism.
- 5. 350MM chromed base.
- 6. PU casters.
- 7. Product size: W64\*D60\*H120-130CM.
- 8. Carton size: 78\*33\*63(1pcs/ctn).
- 9. Laoding QTY: 168pcs/20'container

418pcs/40HQ container.

2210C

1. Upholstered with mesh on back. Mesh headrest with height and angel adjustable; With height adjustable, left and right adjustable lumbar support .

2. Upholstered with mesh on the seat.