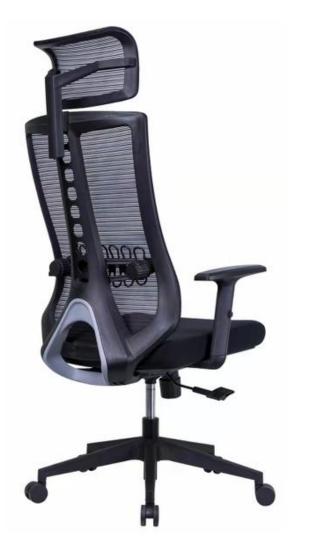

 Upholstered with mesh on back, grey color frame. Mesh headrest with height and angel adjustable; With height adjustable, left and right adjustable lumbar support.
Upholstered with fabric on the seat, high quality foam.
Height adjustable arms.

- 4. 3 positions locking mechanism.
- 5. 350MM chromed base.
- 6. PU casters.
- 7. Product size: W64\*D60\*H120-130CM.
- 8. Carton size: 78\*33\*63(1pcs/ctn).
- 9. Laoding QTY: 168pcs/20'container
  - 418pcs/40HQ container.