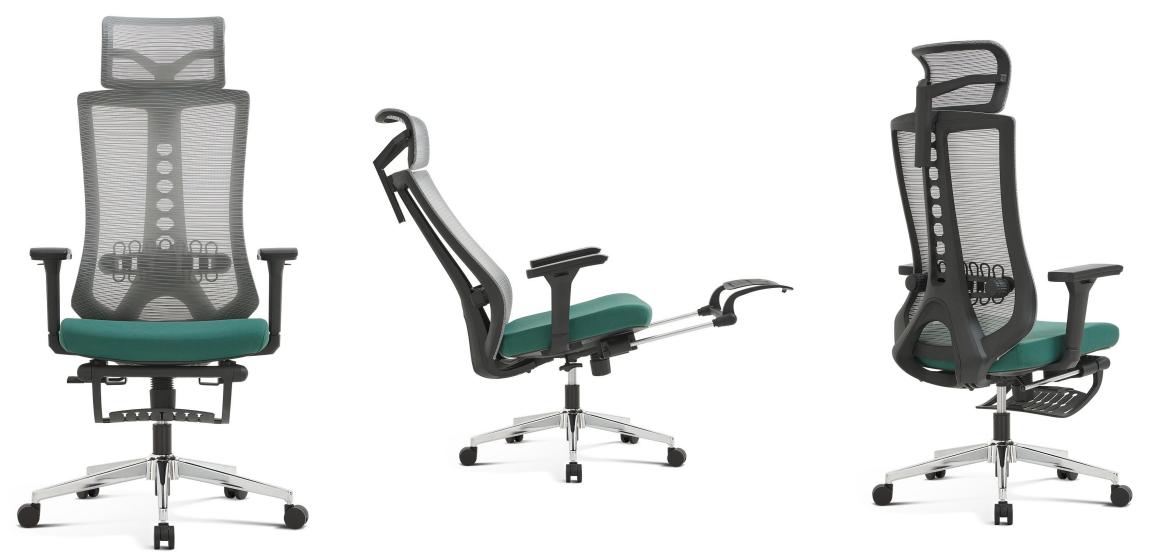

418pcs/40HQ container.

2210C

1. Upholstered with mesh on back. Mesh headrest with height and angel adjustable; With height adjustable, left and right adjustable lumbar support .

2. Upholstered with mesh on the seat.

3. 3D arms.

- 4. 3 positions locking mechanism. With footrest.
- 5. 350MM chromed base.

6. PU casters.

- 7. Product size: W64\*D60\*H120-130CM.
- 8. Carton size: 86\*50\*65(1pcs/ctn).
- 9. Laoding QTY: 96pcs/20'container

280pcs/40HQ container.

Product size