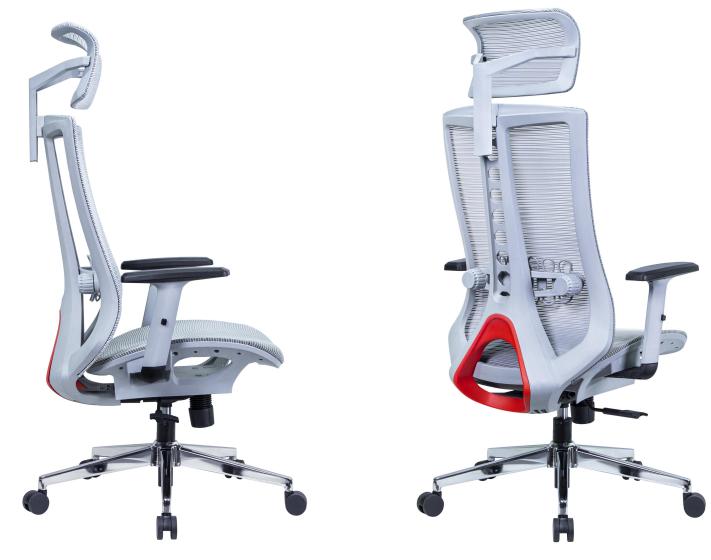

1. Upholstered with mesh on back. Mesh headrest with height and angel adjustable; With height adjustable, left and right adjustable lumbar support.

- 2. Upholstered with mesh on the seat.
- 3. Height adjustable arms.
- 4. 3 positions locking mechanism.
- 5. 350MM chromed base.
- 6. PU casters.
- 7. Product size: W64\*D60\*H120-130CM.
- 8. Carton size: 78\*33\*63(1pcs/ctn).
- 9. Laoding QTY: 168pcs/20'container

418pcs/40HQ container.

2210C

1. Upholstered with mesh on back. Mesh headrest with height and angel adjustable; With height adjustable, left and right adjustable lumbar support .

2. Upholstered with mesh on the seat.