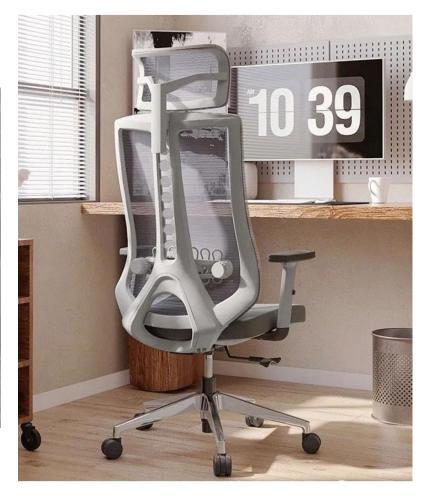

000

1. Upholstered with mesh on back. Mesh headrest with height and angel adjustable; With height adjustable, left and right adjustable lumbar support.

- 2. Upholstered with fabric on the seat, high quality foam.
- 3. Height adjustable arms.
- 4.3 positions locking mechanism.
- 5. 340MM nylon base.
- 6. PU casters.
- 7. Product size: W64\*D60\*H120-130CM.
- 8. Carton size: 78\*33\*63(1pcs/ctn).
- 9. Laoding QTY: 168pcs/20'container
  - 418pcs/40HQ container.

 Upholstered with mesh on back, grey color frame. Mesh headrest with height and angel adjustable; With height adjustable, left and right adjustable lumbar support.
Upholstered with fabric on the seat, high quality foam.
Height adjustable arms.

1. Upholstered with mesh on back. Mesh headrest with height and angel adjustable; With height adjustable, left and right adjustable lumbar support.

- 2. Upholstered with mesh on the seat.
- 3. Height adjustable arms.
- 4. 3 positions locking mechanism.
- 5. 350MM chromed base.
- 6. PU casters.
- 7. Product size: W64\*D60\*H120-130CM.
- 8. Carton size: 78\*33\*63(1pcs/ctn).
- 9. Laoding QTY: 168pcs/20'container