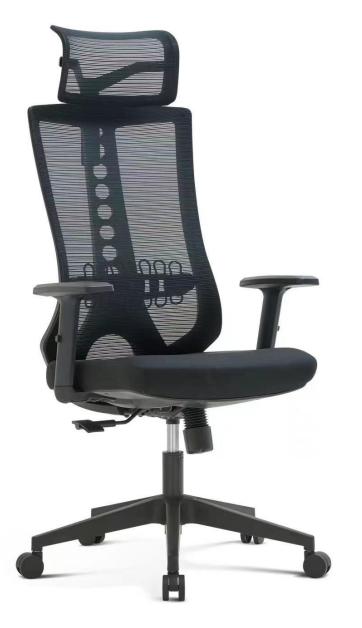

000

1. Upholstered with mesh on back. Mesh headrest with height and angel adjustable; With height adjustable, left and right adjustable lumbar support.

- 2. Upholstered with fabric on the seat, high quality foam.
- 3. Height adjustable arms.
- 4.3 positions locking mechanism.
- 5. 340MM nylon base.
- 6. PU casters.
- 7. Product size: W64\*D60\*H120-130CM.
- 8. Carton size: 78\*33\*63(1pcs/ctn).
- 9. Laoding QTY: 168pcs/20'container
  - 418pcs/40HQ container.