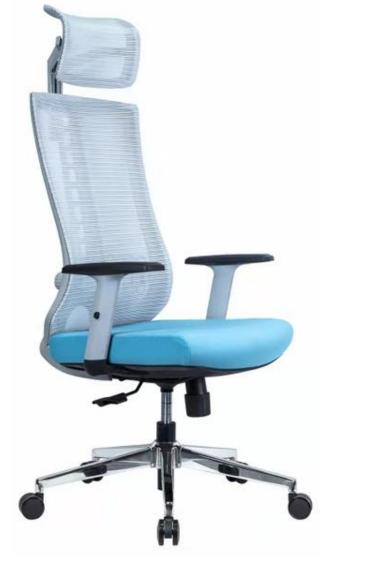

1. Upholstered with mesh on back. Mesh headrest with height and angel adjustable; With height adjustable, left and right adjustable lumbar support.

- 2. Upholstered with mesh on the seat.
- 3. Height adjustable arms.
- 4. 3 positions locking mechanism.
- 5. 350MM chromed base.
- 6. PU casters.
- 7. Product size: W64\*D60\*H120-130CM.
- 8. Carton size: 78\*33\*63(1pcs/ctn).
- 9. Laoding QTY: 168pcs/20'container

418pcs/40HQ container.

2210C

1. Upholstered with mesh on back. Mesh headrest with height and angel adjustable; With height adjustable, left and right adjustable lumbar support .

2. Upholstered with mesh on the seat.