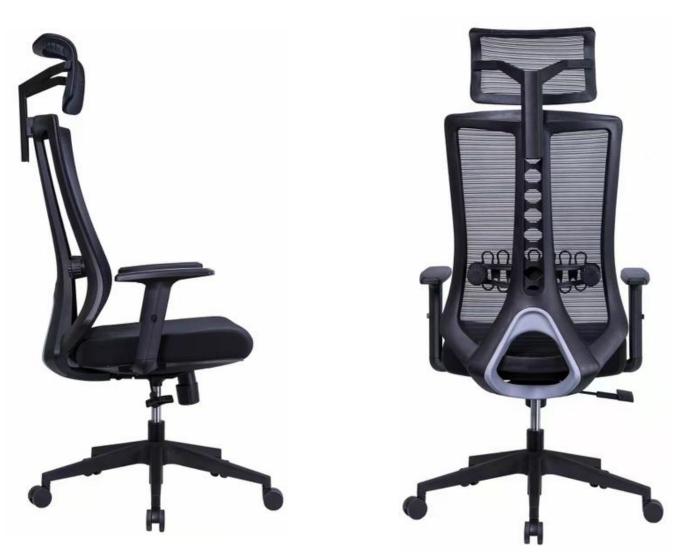

000

1. Upholstered with mesh on back. Mesh headrest with height and angel adjustable; With height adjustable, left and right adjustable lumbar support.

- 2. Upholstered with fabric on the seat, high quality foam.
- 3. Height adjustable arms.
- 4.3 positions locking mechanism.
- 5. 340MM nylon base.
- 6. PU casters.
- 7. Product size: W64\*D60\*H120-130CM.
- 8. Carton size: 78\*33\*63(1pcs/ctn).
- 9. Laoding QTY: 168pcs/20'container
  - 418pcs/40HQ container.

 Upholstered with mesh on back, grey color frame. Mesh headrest with height and angel adjustable; With height adjustable, left and right adjustable lumbar support.
Upholstered with fabric on the seat, high quality foam.
Height adjustable arms.

- 4. 3 positions locking mechanism.
- 5. 350MM chromed base.
- 6. PU casters.
- 7. Product size: W64\*D60\*H120-130CM.
- 8. Carton size: 78\*33\*63(1pcs/ctn).
- 9. Laoding QTY: 168pcs/20'container
  - 418pcs/40HQ container.