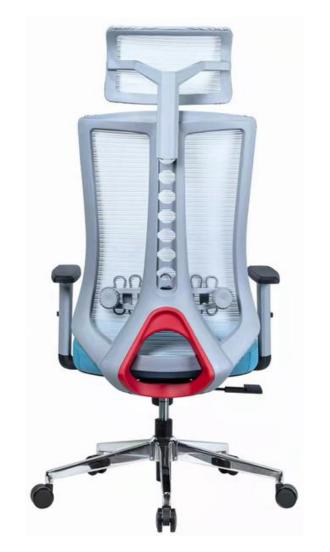

000

1. Upholstered with mesh on back. Mesh headrest with height and angel adjustable; With height adjustable, left and right adjustable lumbar support.

- 2. Upholstered with fabric on the seat, high quality foam.
- 3. Height adjustable arms.
- 4.3 positions locking mechanism.
- 5. 340MM nylon base.
- 6. PU casters.
- 7. Product size: W64\*D60\*H120-130CM.
- 8. Carton size: 78\*33\*63(1pcs/ctn).
- 9. Laoding QTY: 168pcs/20'container
  - 418pcs/40HQ container.