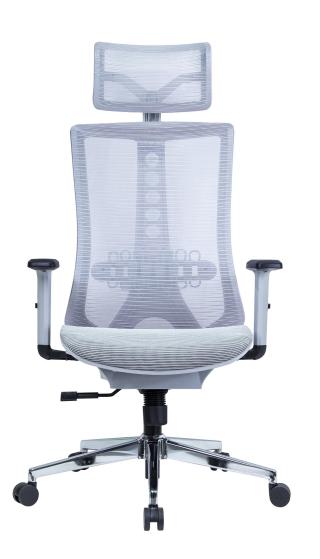

 Upholstered with mesh on back, grey color frame. Mesh headrest with height and angel adjustable; With height adjustable, left and right adjustable lumbar support.
Upholstered with fabric on the seat, high quality foam.
Height adjustable arms.

- 4. 3 positions locking mechanism.
- 5. 350MM chromed base.
- 6. PU casters.
- 7. Product size: W64\*D60\*H120-130CM.
- 8. Carton size: 78\*33\*63(1pcs/ctn).
- 9. Laoding QTY: 168pcs/20'container
  - 418pcs/40HQ container.