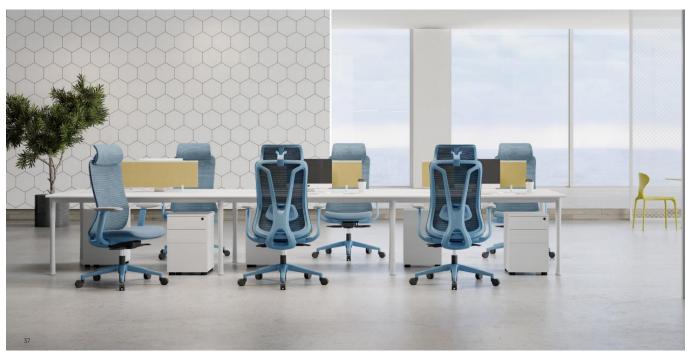

360pcs/40HQ container.

41A-B

- 1.Back frame: Upholstered with elastic mesh, PP+glass fiber.
- 2. Lumbar support: upholstered with fabric, with height adjustment.
- 3. Arms: 3D arms with PU pad.
- 4. Seat cushion: Upholstred with fabric, molded foam,no plywood and no nail, environmental protection design.
- 5. Mechanism: Muti-functional mechanism or 3 positions locking mechanism
- 6.Base: 340MM nylon base.
- 7 Gas lift; class 3 with SGS certificate.
- 8. 60MM PU casters.
- 9. Product size: W71.5\*D66\*H105.5-115.5CM.
- 10. Carton size: 76\*37\*63(1pcs/ctn).
- 11. Laoding QTY: 150pcs/20'container
  - 360pcs/40HQ container.