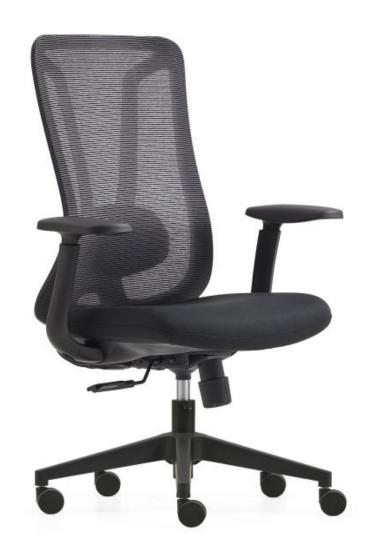

41A-B

- 1.Headrest:UploIstered with elastic mesh, wiht height and angel adjustment.
- 2.Back frame: Upholstered with elastic mesh, PP+glass fiber.
- 3. Lumbar support: upholstered with fabric, with height adjustment.
- 4. Arms: 3D arms with PU pad.
- 5. Seat cushion: Upholstred with fabric, molded foam,no plywood and no nail, environmental protection design.
- 6. Mechanism: Muti-functional mechanism or 3 positions locking mechanism.
- 7.Base: 340MM nylon base.
- 8 Gas lift; class 3 with SGS certificate.
- 9. 60MM PU casters.
- 10. Product size: W71.5\*D66\*H118-128CM.
- 11. Carton size: 76\*37\*63(1pcs/ctn).
- 12. Laoding QTY: 150pcs/20'container

360pcs/40HQ container.

41A-B

- 1.Back frame: Upholstered with elastic mesh, PP+glass fiber.
- 2. Lumbar support: upholstered with fabric, with height adjustment.
- 3. Arms: 3D arms with PU pad.
- 4. Seat cushion: Upholstred with fabric, molded foam,no plywood and no nail, environmental protection design.
- 5. Mechanism: Muti-functional mechanism or 3 positions locking mechanism
- 6.Base: 340MM nylon base.
- 7 Gas lift; class 3 with SGS certificate.
- 8. 60MM PU casters.
- 9. Product size: W71.5\*D66\*H105.5-115.5CM.
- 10. Carton size: 76\*37\*63(1pcs/ctn).
- 11. Laoding QTY: 150pcs/20'container
  - 360pcs/40HQ container.

41B-B

- 1.Back frame: Upholstered with elastic mesh, PP+glass fiber.
- 2. Lumbar support: upholstered with fabric, with height adjustment.
- 3. Arms: 3D arms with PU pad.
- 4. Seat cushion: Upholstred with fabric, molded foam,no plywood and no nail, environmental protection design.
- 5. Base: Black powder coated.
- 6. Product size: W71.5\*D66\*H103CM.
- 7. Carton size: 76\*37\*63(1pcs/ctn).
- 8. Laoding QTY: 150pcs/20'container