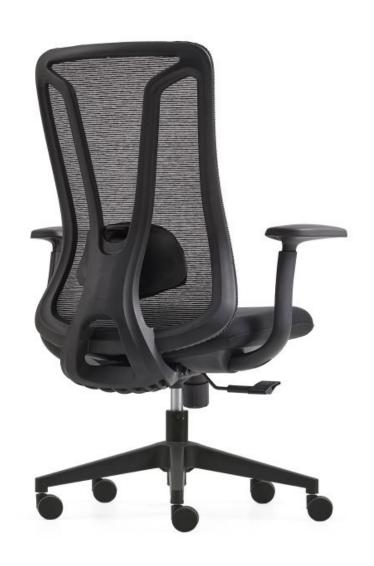

41A-B

- 1.Headrest:UploIstered with elastic mesh, wiht height and angel adjustment.
- 2.Back frame: Upholstered with elastic mesh, PP+glass fiber.
- 3. Lumbar support: upholstered with fabric, with height adjustment.
- 4. Arms: 3D arms with PU pad.
- 5. Seat cushion: Upholstred with fabric, molded foam,no plywood and no nail, environmental protection design.
- 6. Mechanism: Muti-functional mechanism or 3 positions locking mechanism.
- 7.Base: 340MM nylon base.
- 8 Gas lift; class 3 with SGS certificate.
- 9. 60MM PU casters.
- 10. Product size: W71.5\*D66\*H118-128CM.
- 11. Carton size: 76\*37\*63(1pcs/ctn).
- 12. Laoding QTY: 150pcs/20'container

360pcs/40HQ container.

41A-B

- 1.Back frame: Upholstered with elastic mesh, PP+glass fiber.
- 2. Lumbar support: upholstered with fabric, with height adjustment.
- 3. Arms: 3D arms with PU pad.
- 4. Seat cushion: Upholstred with fabric, molded foam,no plywood and no nail, environmental protection design.
- 5. Mechanism: Muti-functional mechanism or 3 positions locking mechanism
- 6.Base: 340MM nylon base.
- 7 Gas lift; class 3 with SGS certificate.
- 8. 60MM PU casters.
- 9. Product size: W71.5\*D66\*H105.5-115.5CM.
- 10. Carton size: 76\*37\*63(1pcs/ctn).
- 11. Laoding QTY: 150pcs/20'container
  - 360pcs/40HQ container.

41B-B

- 1.Back frame: Upholstered with elastic mesh, PP+glass fiber.
- 2. Lumbar support: upholstered with fabric, with height adjustment.
- 3. Arms: 3D arms with PU pad.
- 4. Seat cushion: Upholstred with fabric, molded foam,no plywood and no nail, environmental protection design.
- 5. Base: Black powder coated.
- 6. Product size: W71.5\*D66\*H103CM.
- 7. Carton size: 76\*37\*63(1pcs/ctn).
- 8. Laoding QTY: 150pcs/20'container