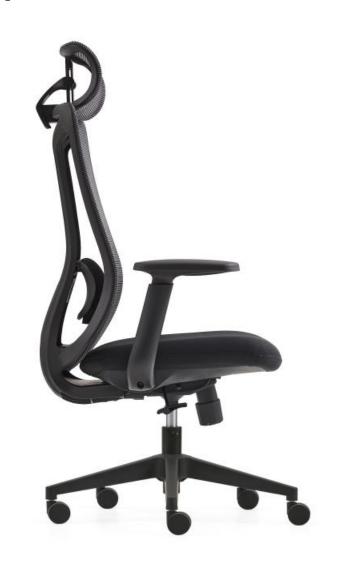

41A-B

- 1.Headrest:UploIstered with elastic mesh, wiht height and angel adjustment.
- 2.Back frame: Upholstered with elastic mesh, PP+glass fiber.
- 3. Lumbar support: upholstered with fabric, with height adjustment.
- 4. Arms: 3D arms with PU pad.
- 5. Seat cushion: Upholstred with fabric, molded foam,no plywood and no nail, environmental protection design.
- 6. Mechanism: Muti-functional mechanism or 3 positions locking mechanism.
- 7.Base: 340MM nylon base.
- 8 Gas lift; class 3 with SGS certificate.
- 9. 60MM PU casters.
- 10. Product size: W71.5\*D66\*H118-128CM.
- 11. Carton size: 76\*37\*63(1pcs/ctn).
- 12. Laoding QTY: 150pcs/20'container

360pcs/40HQ container.

41A-B

- 1.Back frame: Upholstered with elastic mesh, PP+glass fiber.
- 2. Lumbar support: upholstered with fabric, with height adjustment.
- 3. Arms: 3D arms with PU pad.
- 4. Seat cushion: Upholstred with fabric, molded foam,no plywood and no nail, environmental protection design.
- 5. Mechanism: Muti-functional mechanism or 3 positions locking mechanism
- 6.Base: 340MM nylon base.
- 7 Gas lift; class 3 with SGS certificate.
- 8. 60MM PU casters.
- 9. Product size: W71.5\*D66\*H105.5-115.5CM.
- 10. Carton size: 76\*37\*63(1pcs/ctn).
- 11. Laoding QTY: 150pcs/20'container
  - 360pcs/40HQ container.