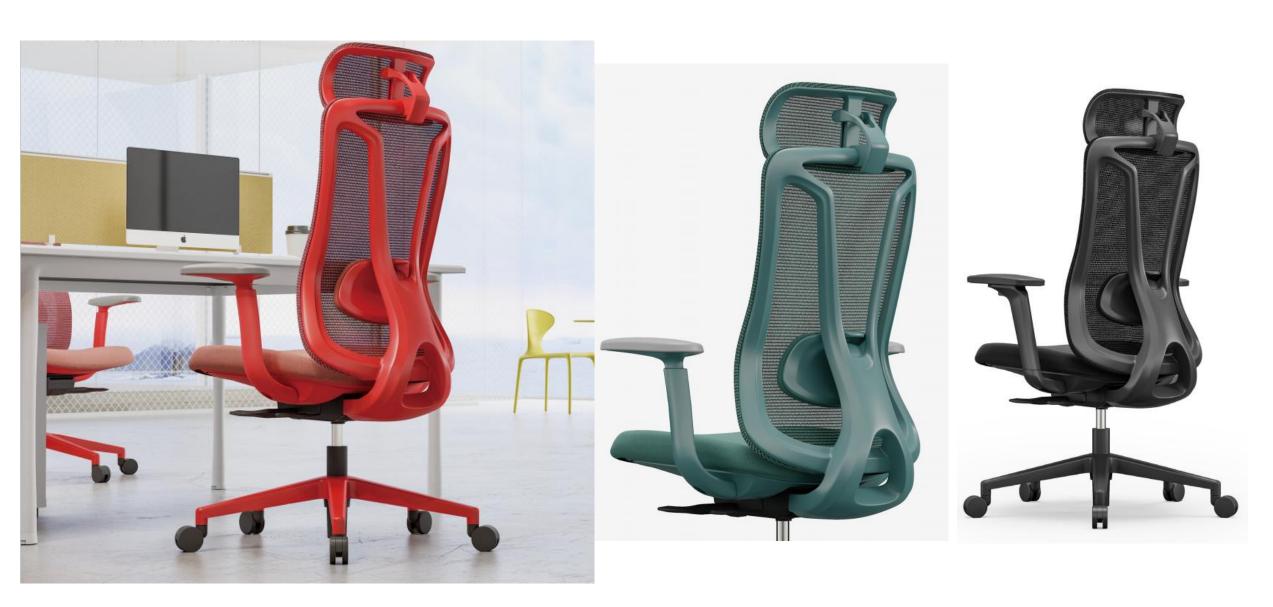

41A-B

- 1.Headrest:UploIstered with elastic mesh, wiht height and angel adjustment.
- 2.Back frame: Upholstered with elastic mesh, PP+glass fiber.
- 3. Lumbar support: upholstered with fabric, with height adjustment.
- 4. Arms: 3D arms with PU pad.
- 5. Seat cushion: Upholstred with fabric, molded foam,no plywood and no nail, environmental protection design.
- 6. Mechanism: Muti-functional mechanism or 3 positions locking mechanism.
- 7.Base: 340MM nylon base.
- 8 Gas lift; class 3 with SGS certificate.
- 9. 60MM PU casters.
- 10. Product size: W71.5\*D66\*H118-128CM.
- 11. Carton size: 76\*37\*63(1pcs/ctn).
- 12. Laoding QTY: 150pcs/20'container

360pcs/40HQ container.

41A-B

- 1.Back frame: Upholstered with elastic mesh, PP+glass fiber.
- 2. Lumbar support: upholstered with fabric, with height adjustment.
- 3. Arms: 3D arms with PU pad.
- 4. Seat cushion: Upholstred with fabric, molded foam,no plywood and no nail, environmental protection design.
- 5. Mechanism: Muti-functional mechanism or 3 positions locking mechanism
- 6.Base: 340MM nylon base.
- 7 Gas lift; class 3 with SGS certificate.
- 8. 60MM PU casters.
- 9. Product size: W71.5\*D66\*H105.5-115.5CM.
- 10. Carton size: 76\*37\*63(1pcs/ctn).
- 11. Laoding QTY: 150pcs/20'container
  - 360pcs/40HQ container.