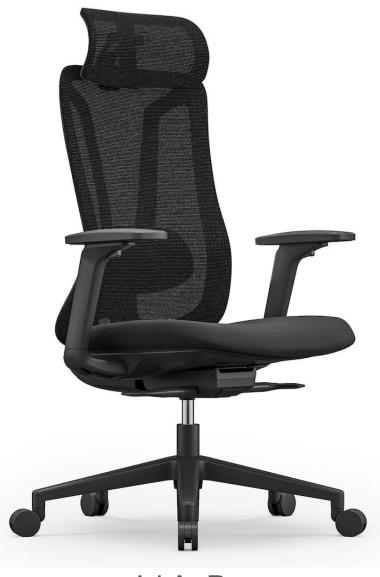

41A-B

- 1.Headrest:UploIstered with elastic mesh, wiht height and angel adjustment.
- 2.Back frame: Upholstered with elastic mesh, PP+glass fiber.
- 3. Lumbar support: upholstered with fabric, with height adjustment.
- 4. Arms: 3D arms with PU pad.
- 5. Seat cushion: Upholstred with fabric, molded foam,no plywood and no nail, environmental protection design.
- 6. Mechanism: Muti-functional mechanism or 3 positions locking mechanism.
- 7.Base: 340MM nylon base.
- 8 Gas lift; class 3 with SGS certificate.
- 9. 60MM PU casters.
- 10. Product size: W71.5\*D66\*H118-128CM.
- 11. Carton size: 76\*37\*63(1pcs/ctn).
- 12. Laoding QTY: 150pcs/20'container

360pcs/40HQ container.

41A-B

- 1.Back frame: Upholstered with elastic mesh, PP+glass fiber.
- 2. Lumbar support: upholstered with fabric, with height adjustment.
- 3. Arms: 3D arms with PU pad.
- 4. Seat cushion: Upholstred with fabric, molded foam,no plywood and no nail, environmental protection design.
- 5. Mechanism: Muti-functional mechanism or 3 positions locking mechanism
- 6.Base: 340MM nylon base.
- 7 Gas lift; class 3 with SGS certificate.
- 8. 60MM PU casters.
- 9. Product size: W71.5\*D66\*H105.5-115.5CM.
- 10. Carton size: 76\*37\*63(1pcs/ctn).
- 11. Laoding QTY: 150pcs/20'container
  - 360pcs/40HQ container.