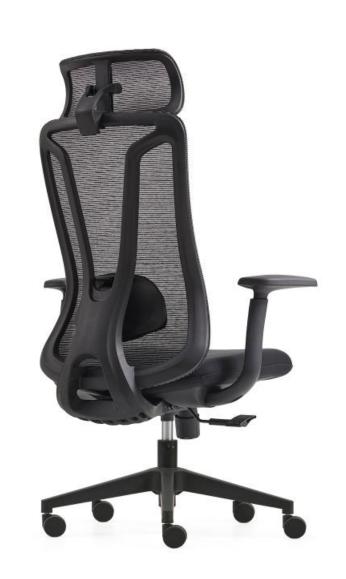

41A-B

- 1.Headrest:UploIstered with elastic mesh, wiht height and angel adjustment.
- 2.Back frame: Upholstered with elastic mesh, PP+glass fiber.
- 3. Lumbar support: upholstered with fabric, with height adjustment.
- 4. Arms: 3D arms with PU pad.
- 5. Seat cushion: Upholstred with fabric, molded foam,no plywood and no nail, environmental protection design.
- 6. Mechanism: Muti-functional mechanism or 3 positions locking mechanism.
- 7.Base: 340MM nylon base.
- 8 Gas lift; class 3 with SGS certificate.
- 9. 60MM PU casters.
- 10. Product size: W71.5\*D66\*H118-128CM.
- 11. Carton size: 76\*37\*63(1pcs/ctn).
- 12. Laoding QTY: 150pcs/20'container

360pcs/40HQ container.

41A-B

- 1.Back frame: Upholstered with elastic mesh, PP+glass fiber.
- 2. Lumbar support: upholstered with fabric, with height adjustment.
- 3. Arms: 3D arms with PU pad.
- 4. Seat cushion: Upholstred with fabric, molded foam,no plywood and no nail, environmental protection design.
- 5. Mechanism: Muti-functional mechanism or 3 positions locking mechanism
- 6.Base: 340MM nylon base.
- 7 Gas lift; class 3 with SGS certificate.
- 8. 60MM PU casters.
- 9. Product size: W71.5\*D66\*H105.5-115.5CM.
- 10. Carton size: 76\*37\*63(1pcs/ctn).
- 11. Laoding QTY: 150pcs/20'container
  - 360pcs/40HQ container.