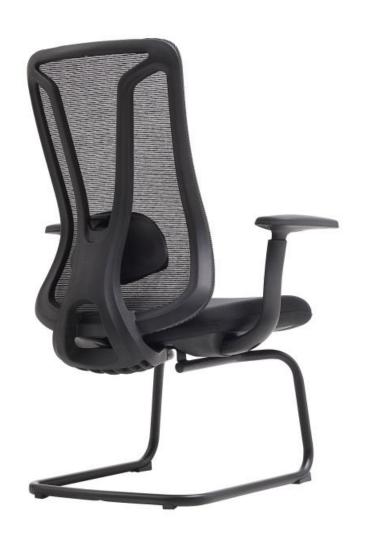

41B-B

- 1.Back frame: Upholstered with elastic mesh, PP+glass fiber.
- 2. Lumbar support: upholstered with fabric, with height adjustment.
- 3. Arms: 3D arms with PU pad.
- 4. Seat cushion: Upholstred with fabric, molded foam,no plywood and no nail, environmental protection design.
- 5. Base: Black powder coated.
- 6. Product size: W71.5\*D66\*H103CM.
- 7. Carton size: 76\*37\*63(1pcs/ctn).
- 8. Laoding QTY: 150pcs/20'container

360pcs/40HQ container.

41C-B

Grey color for options

Product size

Color swatches