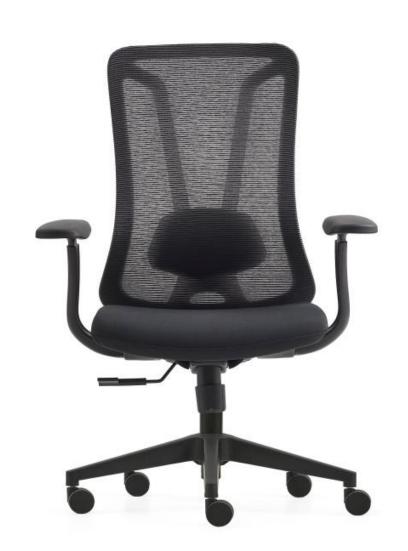

41A-B

- 1.Headrest:UploIstered with elastic mesh, wiht height and angel adjustment.
- 2.Back frame: Upholstered with elastic mesh, PP+glass fiber.
- 3. Lumbar support: upholstered with fabric, with height adjustment.
- 4. Arms: 3D arms with PU pad.
- 5. Seat cushion: Upholstred with fabric, molded foam,no plywood and no nail, environmental protection design.
- 6. Mechanism: Muti-functional mechanism or 3 positions locking mechanism.
- 7.Base: 340MM nylon base.
- 8 Gas lift; class 3 with SGS certificate.
- 9. 60MM PU casters.
- 10. Product size: W71.5\*D66\*H118-128CM.
- 11. Carton size: 76\*37\*63(1pcs/ctn).
- 12. Laoding QTY: 150pcs/20'container

360pcs/40HQ container.

41A-B

- 1.Back frame: Upholstered with elastic mesh, PP+glass fiber.
- 2. Lumbar support: upholstered with fabric, with height adjustment.
- 3. Arms: 3D arms with PU pad.
- 4. Seat cushion: Upholstred with fabric, molded foam,no plywood and no nail, environmental protection design.
- 5. Mechanism: Muti-functional mechanism or 3 positions locking mechanism
- 6.Base: 340MM nylon base.
- 7 Gas lift; class 3 with SGS certificate.
- 8. 60MM PU casters.
- 9. Product size: W71.5\*D66\*H105.5-115.5CM.
- 10. Carton size: 76\*37\*63(1pcs/ctn).
- 11. Laoding QTY: 150pcs/20'container
  - 360pcs/40HQ container.

41B-B

- 1.Back frame: Upholstered with elastic mesh, PP+glass fiber.
- 2. Lumbar support: upholstered with fabric, with height adjustment.
- 3. Arms: 3D arms with PU pad.
- 4. Seat cushion: Upholstred with fabric, molded foam,no plywood and no nail, environmental protection design.
- 5. Base: Black powder coated.
- 6. Product size: W71.5\*D66\*H103CM.
- 7. Carton size: 76\*37\*63(1pcs/ctn).
- 8. Laoding QTY: 150pcs/20'container