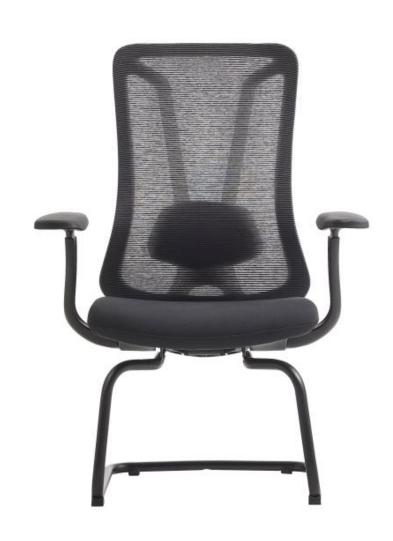

41B-B

- 1.Back frame: Upholstered with elastic mesh, PP+glass fiber.
- 2. Lumbar support: upholstered with fabric, with height adjustment.
- 3. Arms: 3D arms with PU pad.
- 4. Seat cushion: Upholstred with fabric, molded foam,no plywood and no nail, environmental protection design.
- 5. Base: Black powder coated.
- 6. Product size: W71.5\*D66\*H103CM.
- 7. Carton size: 76\*37\*63(1pcs/ctn).
- 8. Laoding QTY: 150pcs/20'container

360pcs/40HQ container.

41C-B

Grey color for options

Product size

Color swatches