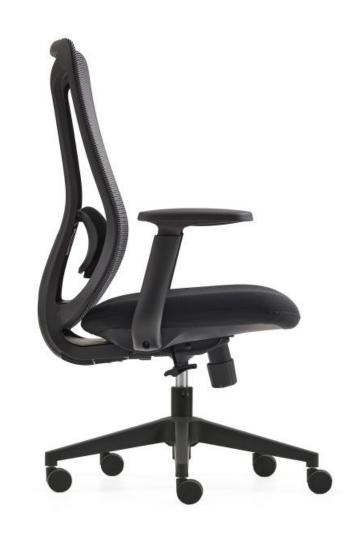

41A-B

- 1.Headrest:UploIstered with elastic mesh, wiht height and angel adjustment.
- 2.Back frame: Upholstered with elastic mesh, PP+glass fiber.
- 3. Lumbar support: upholstered with fabric, with height adjustment.
- 4. Arms: 3D arms with PU pad.
- 5. Seat cushion: Upholstred with fabric, molded foam,no plywood and no nail, environmental protection design.
- 6. Mechanism: Muti-functional mechanism or 3 positions locking mechanism.
- 7.Base: 340MM nylon base.
- 8 Gas lift; class 3 with SGS certificate.
- 9. 60MM PU casters.
- 10. Product size: W71.5\*D66\*H118-128CM.
- 11. Carton size: 76\*37\*63(1pcs/ctn).
- 12. Laoding QTY: 150pcs/20'container

360pcs/40HQ container.

41A-B

- 1.Back frame: Upholstered with elastic mesh, PP+glass fiber.
- 2. Lumbar support: upholstered with fabric, with height adjustment.
- 3. Arms: 3D arms with PU pad.
- 4. Seat cushion: Upholstred with fabric, molded foam,no plywood and no nail, environmental protection design.
- 5. Mechanism: Muti-functional mechanism or 3 positions locking mechanism
- 6.Base: 340MM nylon base.
- 7 Gas lift; class 3 with SGS certificate.
- 8. 60MM PU casters.
- 9. Product size: W71.5\*D66\*H105.5-115.5CM.
- 10. Carton size: 76\*37\*63(1pcs/ctn).
- 11. Laoding QTY: 150pcs/20'container
  - 360pcs/40HQ container.

41B-B

- 1.Back frame: Upholstered with elastic mesh, PP+glass fiber.
- 2. Lumbar support: upholstered with fabric, with height adjustment.
- 3. Arms: 3D arms with PU pad.
- 4. Seat cushion: Upholstred with fabric, molded foam,no plywood and no nail, environmental protection design.
- 5. Base: Black powder coated.
- 6. Product size: W71.5\*D66\*H103CM.
- 7. Carton size: 76\*37\*63(1pcs/ctn).
- 8. Laoding QTY: 150pcs/20'container