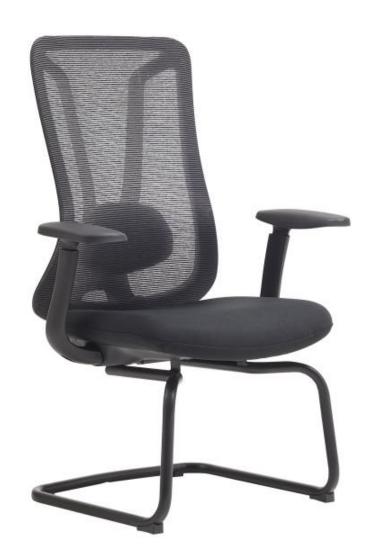

41B-B

- 1.Back frame: Upholstered with elastic mesh, PP+glass fiber.
- 2. Lumbar support: upholstered with fabric, with height adjustment.
- 3. Arms: 3D arms with PU pad.
- 4. Seat cushion: Upholstred with fabric, molded foam,no plywood and no nail, environmental protection design.
- 5. Base: Black powder coated.
- 6. Product size: W71.5\*D66\*H103CM.
- 7. Carton size: 76\*37\*63(1pcs/ctn).
- 8. Laoding QTY: 150pcs/20'container

360pcs/40HQ container.

41C-B

Grey color for options

Product size

Color swatches