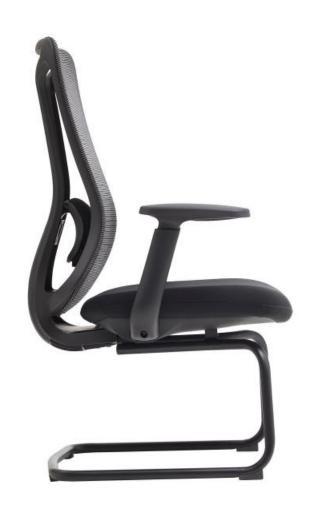

41B-B

- 1.Back frame: Upholstered with elastic mesh, PP+glass fiber.
- 2. Lumbar support: upholstered with fabric, with height adjustment.
- 3. Arms: 3D arms with PU pad.
- 4. Seat cushion: Upholstred with fabric, molded foam,no plywood and no nail, environmental protection design.
- 5. Base: Black powder coated.
- 6. Product size: W71.5\*D66\*H103CM.
- 7. Carton size: 76\*37\*63(1pcs/ctn).
- 8. Laoding QTY: 150pcs/20'container

360pcs/40HQ container.

41C-B

Grey color for options

Product size

Color swatches