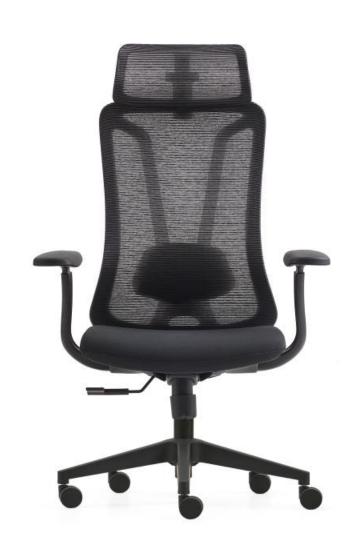

41A-B

- 1.Headrest:UploIstered with elastic mesh, wiht height and angel adjustment.
- 2.Back frame: Upholstered with elastic mesh, PP+glass fiber.
- 3. Lumbar support: upholstered with fabric, with height adjustment.
- 4. Arms: 3D arms with PU pad.
- 5. Seat cushion: Upholstred with fabric, molded foam,no plywood and no nail, environmental protection design.
- 6. Mechanism: Muti-functional mechanism or 3 positions locking mechanism.
- 7.Base: 340MM nylon base.
- 8 Gas lift; class 3 with SGS certificate.
- 9. 60MM PU casters.
- 10. Product size: W71.5\*D66\*H118-128CM.
- 11. Carton size: 76\*37\*63(1pcs/ctn).
- 12. Laoding QTY: 150pcs/20'container

360pcs/40HQ container.

41A-B

- 1.Back frame: Upholstered with elastic mesh, PP+glass fiber.
- 2. Lumbar support: upholstered with fabric, with height adjustment.
- 3. Arms: 3D arms with PU pad.
- 4. Seat cushion: Upholstred with fabric, molded foam,no plywood and no nail, environmental protection design.
- 5. Mechanism: Muti-functional mechanism or 3 positions locking mechanism
- 6.Base: 340MM nylon base.
- 7 Gas lift; class 3 with SGS certificate.
- 8. 60MM PU casters.
- 9. Product size: W71.5\*D66\*H105.5-115.5CM.
- 10. Carton size: 76\*37\*63(1pcs/ctn).
- 11. Laoding QTY: 150pcs/20'container
  - 360pcs/40HQ container.