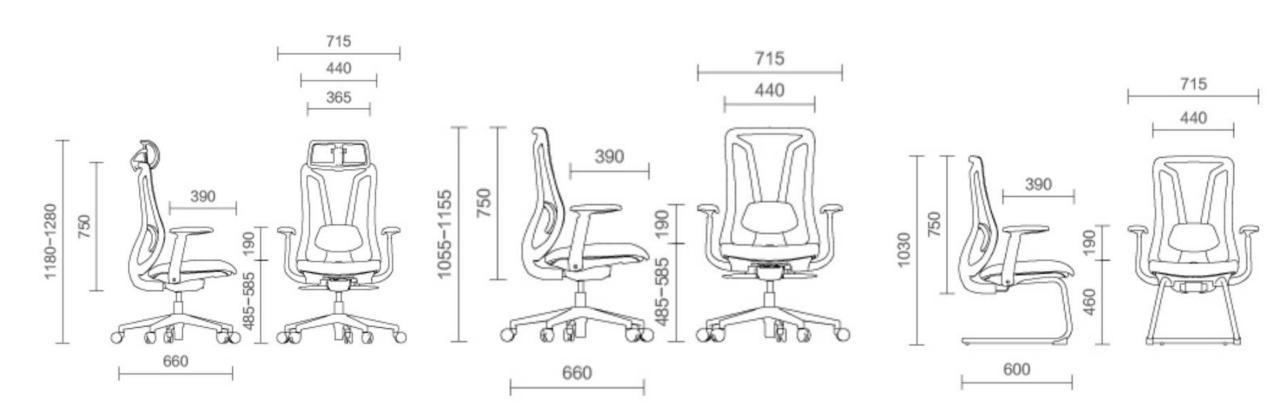

41A-B

- 1.Headrest:UploIstered with elastic mesh, wiht height and angel adjustment.
- 2.Back frame: Upholstered with elastic mesh, PP+glass fiber.
- 3. Lumbar support: upholstered with fabric, with height adjustment.
- 4. Arms: 3D arms with PU pad.
- 5. Seat cushion: Upholstred with fabric, molded foam,no plywood and no nail, environmental protection design.
- 6. Mechanism: Muti-functional mechanism or 3 positions locking mechanism.
- 7.Base: 340MM nylon base.
- 8 Gas lift; class 3 with SGS certificate.
- 9. 60MM PU casters.
- 10. Product size: W71.5\*D66\*H118-128CM.
- 11. Carton size: 76\*37\*63(1pcs/ctn).
- 12. Laoding QTY: 150pcs/20'container

360pcs/40HQ container.

41A-B

- 1.Back frame: Upholstered with elastic mesh, PP+glass fiber.
- 2. Lumbar support: upholstered with fabric, with height adjustment.
- 3. Arms: 3D arms with PU pad.
- 4. Seat cushion: Upholstred with fabric, molded foam,no plywood and no nail, environmental protection design.
- 5. Mechanism: Muti-functional mechanism or 3 positions locking mechanism
- 6.Base: 340MM nylon base.
- 7 Gas lift; class 3 with SGS certificate.
- 8. 60MM PU casters.
- 9. Product size: W71.5\*D66\*H105.5-115.5CM.
- 10. Carton size: 76\*37\*63(1pcs/ctn).
- 11. Laoding QTY: 150pcs/20'container
  - 360pcs/40HQ container.

41B-B

- 1.Back frame: Upholstered with elastic mesh, PP+glass fiber.
- 2. Lumbar support: upholstered with fabric, with height adjustment.
- 3. Arms: 3D arms with PU pad.
- 4. Seat cushion: Upholstred with fabric, molded foam,no plywood and no nail, environmental protection design.
- 5. Base: Black powder coated.
- 6. Product size: W71.5\*D66\*H103CM.
- 7. Carton size: 76\*37\*63(1pcs/ctn).
- 8. Laoding QTY: 150pcs/20'container

360pcs/40HQ container.

41C-B

Grey color for options

Product size

Color swatches