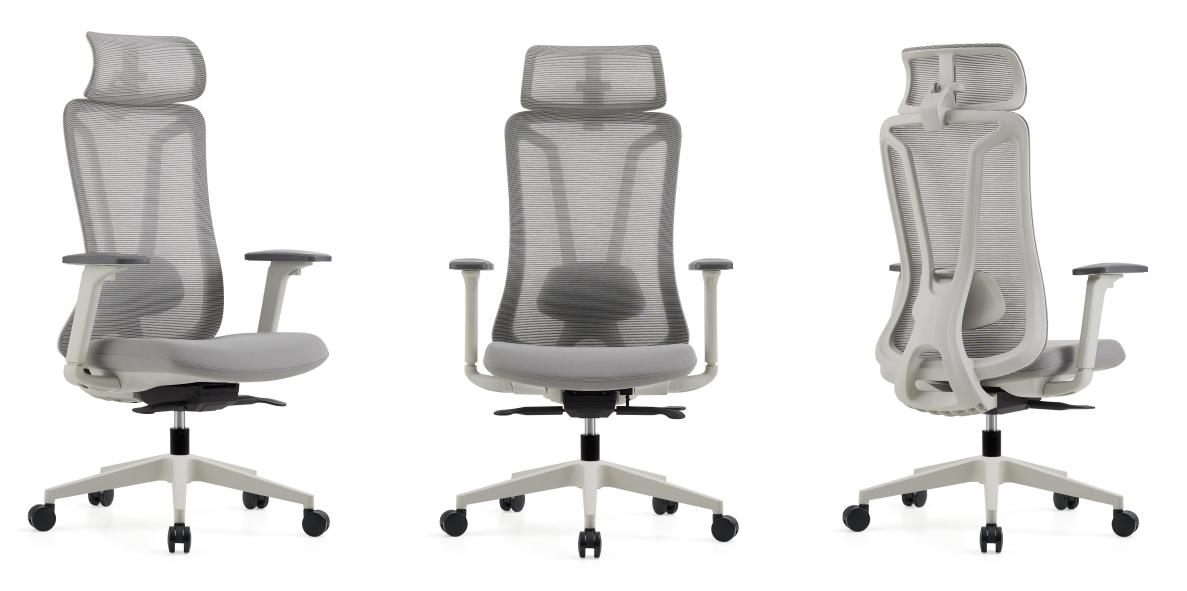

41A-B

- 1.Headrest:UploIstered with elastic mesh, wiht height and angel adjustment.
- 2.Back frame: Upholstered with elastic mesh, PP+glass fiber.
- 3. Lumbar support: upholstered with fabric, with height adjustment.
- 4. Arms: 3D arms with PU pad.
- 5. Seat cushion: Upholstred with fabric, molded foam,no plywood and no nail, environmental protection design.
- 6. Mechanism: Muti-functional mechanism or 3 positions locking mechanism.
- 7.Base: 340MM nylon base.
- 8 Gas lift; class 3 with SGS certificate.
- 9. 60MM PU casters.
- 10. Product size: W71.5\*D66\*H118-128CM.
- 11. Carton size: 76\*37\*63(1pcs/ctn).
- 12. Laoding QTY: 150pcs/20'container

360pcs/40HQ container.

41A-B

- 1.Back frame: Upholstered with elastic mesh, PP+glass fiber.
- 2. Lumbar support: upholstered with fabric, with height adjustment.
- 3. Arms: 3D arms with PU pad.
- 4. Seat cushion: Upholstred with fabric, molded foam,no plywood and no nail, environmental protection design.
- 5. Mechanism: Muti-functional mechanism or 3 positions locking mechanism
- 6.Base: 340MM nylon base.
- 7 Gas lift; class 3 with SGS certificate.
- 8. 60MM PU casters.
- 9. Product size: W71.5\*D66\*H105.5-115.5CM.
- 10. Carton size: 76\*37\*63(1pcs/ctn).
- 11. Laoding QTY: 150pcs/20'container
  - 360pcs/40HQ container.

41B-B

- 1.Back frame: Upholstered with elastic mesh, PP+glass fiber.
- 2. Lumbar support: upholstered with fabric, with height adjustment.
- 3. Arms: 3D arms with PU pad.
- 4. Seat cushion: Upholstred with fabric, molded foam,no plywood and no nail, environmental protection design.
- 5. Base: Black powder coated.
- 6. Product size: W71.5\*D66\*H103CM.
- 7. Carton size: 76\*37\*63(1pcs/ctn).
- 8. Laoding QTY: 150pcs/20'container