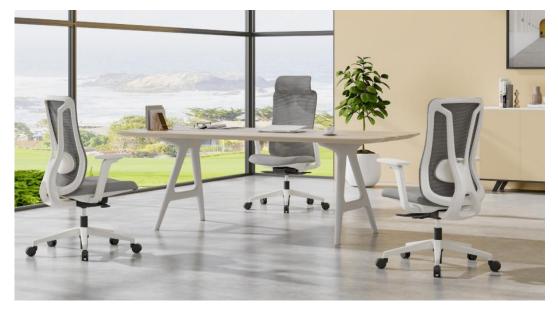

360pcs/40HQ container.

41C-B

Grey color for options

Product size

Color swatches