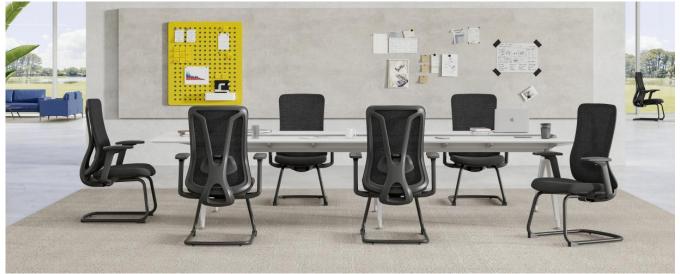

41B-B

- 1.Back frame: Upholstered with elastic mesh, PP+glass fiber.
- 2. Lumbar support: upholstered with fabric, with height adjustment.
- 3. Arms: 3D arms with PU pad.
- 4. Seat cushion: Upholstred with fabric, molded foam,no plywood and no nail, environmental protection design.
- 5. Base: Black powder coated.
- 6. Product size: W71.5\*D66\*H103CM.
- 7. Carton size: 76\*37\*63(1pcs/ctn).
- 8. Laoding QTY: 150pcs/20'container

360pcs/40HQ container.

41C-B

Grey color for options

Product size

Color swatches